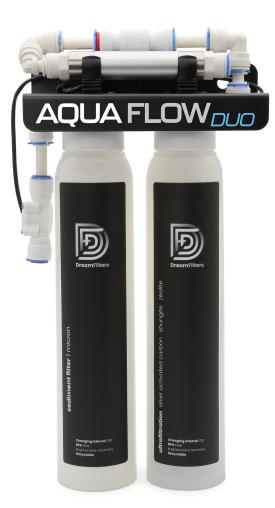

## Product description:

The Aqua Flow Duo UV-C has been specifically designed for pre-filtration in confined spaces, making it ideal for various applications, such as pre-filtration under the sink or water treatment in office buildings.

A polypropylene pre-filter efficiently captures mechanical impurities larger than 1 micron.

In the next step, the water undergoes filtration with special fibrous activated carbon with silver ions, effectively removing lead from piping systems while improving the water's color, odor, and taste.

Finally, the ultrafiltration technology removes impurities such as bacteria and viruses by effectively blocking particles larger than 0.1 microns.

## Technical specifications:

Dimensions: 195mm x 75mm x 390mm

Weight: 1100 grams

Filter media: 1 x 1 micron sediment filter, 1 x ultrafiltration + activated carbon fiber with silver ions, 1 x LED UV-C water sterilizer