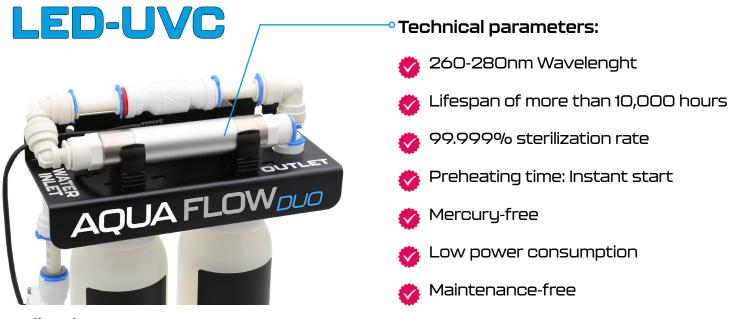

With LED UV-C technology, we can combat germs efficiently and cost-effectively.

The Aqua Flow Duo module, combined with a UV-C water sterilizer module, is a valuable tool in the fight against pathogenic microorganisms, with an effectiveness of up to 99.999 percent.

LED lifespan: 10,000 hours

Luminous power: 25 mW per individual LED

ON-OFF switching cycles: 30,000 cycles

Rated power: 7 watts

Voltage: 230V 50-60Hz, 12V/24V