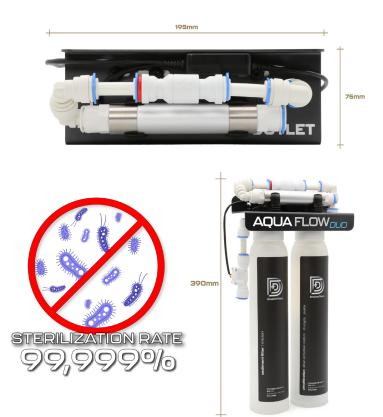

With LED UV-C technology, we can combat germs efficiently and cost-effectively.

The Aqua Flow Duo module, combined with a UV-C water sterilizer module, is a valuable tool in the fight against pathogenic microorganisms, with an effectiveness of up to 99.999 percent.

## Technical specifications:

Dimensions: 195mm x 75mm x 390mm

Weight: 1100 grams

Filter media: 1 x 1 micron sediment filter, 1 x ultrafiltration + activated carbon fiber with silver ions, 1 x LED UV-C water sterilizer

LED lifespan: 10,000 hours

Luminous power: 25 mW per individual LED

ON-OFF switching cycles: 30,000 cycles

Rated power: 7 watts

Voltage: 230V 50-60Hz, 12V/24V